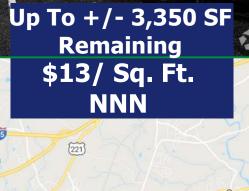

### Remaining Space (Upper & Lower): +/- 3,350 SF

- Open Layout, Can be set up to tenant's needs
- Ample Parking: Parking available in Front & Rear of Building
- High visibility location with +/- 20,000 VPD