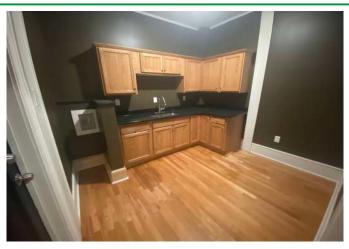

#### Lower Level: Suite 2 +/- 1,150 SF

- 3 Large Open Rooms, & Lobby area
- Perfect For Retail/Office/Restaurant use
- High Visibility location with Awning & Marquee Signage Available
- Outdoor Seating and Patio Area in rear

#### Upper Level Suite(s) +/- 2,200 SF

- Up to +/- 2,000 SF
- 4 Large Rooms, Breakroom, 2 Restrooms & Common Area
- Hardwood Flooring throughout
- Can Subdivide Upper Level